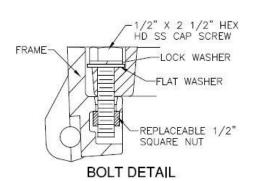

# 6900 6901 Assembly

CAUTION: DO NOT DISASSEMBLE BOLTED GRATES AND CHECK <u>FRAME WIDTH INSIDE</u> BEFORE SETTING SECTIONS IN CONCRETE.