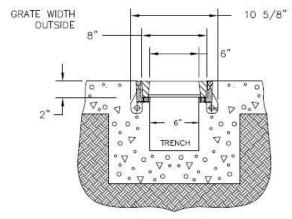

# 6900 6901 Assembly

CAUTION: DO NOT DISASSEMBLE BOLTED GRATES AND CHECK <u>FRAME WIDTH INSIDE</u> BEFORE SETTING SECTIONS IN CONCRETE.