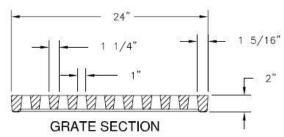

# 1-877-903-7246



www.trenchdrainsupply.com

Number

6901-Bolted

Series

## 6900 Series

Airport Trench Grate and Frame Bolted Extra Heavy Duty

# 6900 6901 Assembly



CAUTION: DO NOT DISASSEMBLE BOLTED GRATES AND CHECK <u>FRAME WIDTH INSIDE</u> BEFORE SETTING SECTIONS IN CONCRETE.







#### TION

## SECTION

## **Specification**

Manufacturer



EJ Product Number: 00690101
Material: Gray Iron (CL35B)
Design Load: Extra Heavy Duty
Open Area: 58 SQ IN
Coating: Undipped
Certification: ASTM A48
Country of Origin: USA

DISCLAIMER - The customer and the customer are considered as a constitute of any product purchased from Trench Drain Supply and/or its manufacturers. TRENCH DRAIN SUPPLY MAKES NO WARRANTY, EXPRESS OR IMPLIED, AS TO THE SUITABILITY, DESIGN, MERCHANTIBILITY, OR FITNESS OF THE PRODUCT FOR CUSTOMERS APPLICATION. The drawing and information provided remain the property and copyright of the manufacturer listed. The manufacturer reserves the right to modify specification without notice.