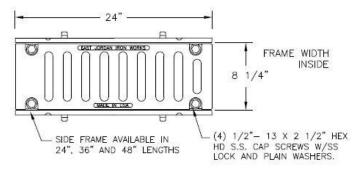

# 6900 6901 Assembly

CAUTION: DO NOT DISASSEMBLE BOLTED GRATES AND CHECK <u>FRAME WIDTH INSIDE</u> BEFORE SETTING SECTIONS IN CONCRETE.

## **Specification**

Manufacturer

EJ Product Number: 00690101
Material: Gray Iron (CL35B)
Design Load: Extra Heavy Duty
Open Area: 58 SQ IN
Coating: Undipped
Certification: ASTM A48
Country of Origin: USA